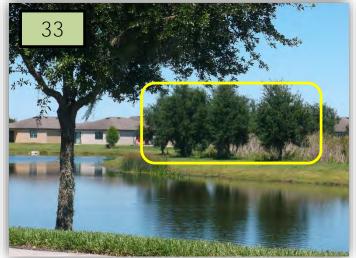

 Ensure ALL palms (including those in the raised planters at the main entrance monument, are receiving adequate fertilizer (1 ½ lbs. per 100 SF of Palm canopy. Some are yellowing.

- 32. All trees north of Normande east need to be lifted as well as have the Spanish Moss removed. There are also several trees on the southbound lanes of HRBIvd. that need to be lifted.
- Planted trees on the back side of Pond SWF-21 south of 55<sup>th</sup> Ct. E. need to be maintained. Most have suckers to the ground and they are also not being line trimmed. (Pic 33)