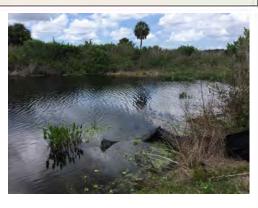

#### Site: 44

#### Comments: Normal growth observed

Development of Cuban Bulrush was identified along the perimeter of Pond #44, which will require treatment to be performed using an air boat for access. Treatment will be scheduled for our upcoming visit with an air boat.