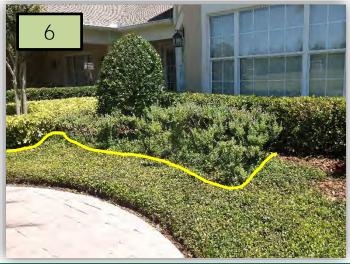

- 1. Remove all hanging or dead fronds from the Queen Palms around the pool deck.
- 2. Trim pool deck Arboricola to a consistent height.
- 3. Remove all Palm saplings and sheaths from all beds including those around the pool deck.
- 4. Remove volunteer Brazilian Pepper from Sandankwa Viburnum hedge around pool equipment fencing.
- 5. Make sure all palms surrounding the pool deck are kept in tiptop shape at all times including seed and flower stalk removal.
- 6. Separate Dwarf Asian Jasmine bed from other plant beds behind clubhouse. (Pic 6)