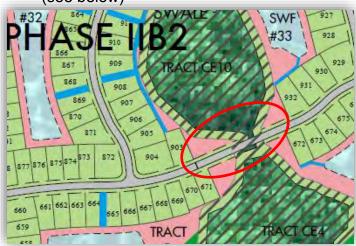

- Management receives regular complaints 36. regarding the quality and frequency of maintenance surrounding Pond SWF #33 on the west side of 109<sup>th</sup> Ave. E. During this inspection, although, weed removal needed improvement at the control/outfall structures. I did not see anything else that was unacceptable relative to the maintenance specs in the Scope of Services. Our specs allow for pond bank turf to be slightly higher than turf maintained in flat street ROW's as well as allowing the line trimming around the pond perimeter to be slightly higher than the pond bank turf. This is to help minimize pond bank erosion beginning at the water's edge. (Pic 36>)
- There is another area that has been missed in recent maintenance events. It is located east of the intersection of 109 Ave. E. and 56 St. E. (see >)
- 38. The "turf", what remains of it as it is old Bahia and has been mostly reduced to weeds, at the playground at the intersection of 110 Ave. E. & 58<sup>th</sup> St. Cir. E. also was missed as is clear by the tall weeds in most of the area. Trees need lifted. (see >)