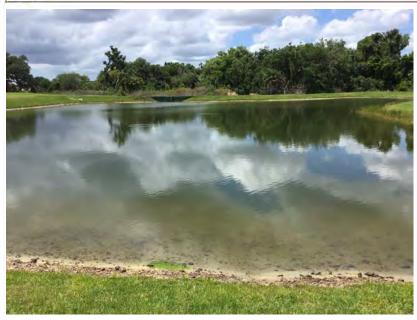

## Harrison Ranch CDD Waterway Inspection Report

Reason for Inspection: Routine Scheduled - Monthly

Inspection Date: 4/30/2019

#### **Management Summary**

Overall, the ponds within the Harrison Ranch CDD continue to display positive results following routine applications targeting invasive weeds, algae, and submersed vegetation. Our recent visit to Harrison Ranch CDD was performed on 5/3 in which we applied shoreline treatments to Ponds #12, #13, #14, #15, #16, #17, #18, #19, #24, #33, #38, #40, and #43. Positive results should be evident within 14-21 days following application date. Also, during the visit on 5/3 algae was treated along the perimeter of Pond #33, #38, and #40, which should display positive results within 10-14 days following application. Algae was observed during inspection, which will require treatment to be performed during our upcoming visit. Algae was identified within Ponds #26, #31, and #49. Lastly, Grasses and brush that require treatment were identified within Ponds #28, #44, and #47.

#### **Recommendations/Action Items**

- Routine Maintenance

- Continue to monitor all ponds for Algal growth and target on contact.

- Continue to treat all sites for invasive vegetation during our routine visits.

- Target grasses and brush within Ponds #28, #44, and #47.

- Target Algae within Pond #26, #31, #49.

- Monitor Sandhill Crane Nesting Sites and treat when available.

THANK YOU FOR CHOOSING ASI!

Aquatic Systems, Inc.