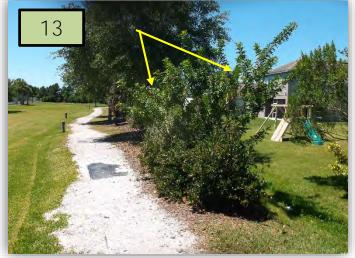

 Along the shell path mentioned above, remove a very tall volunteer Brazilian Pepper app. 30' from the sidewalk. (Pic 13)

- D2E still needs to reach into the Schillings at 58<sup>th</sup> Street East (south) and remove dead growth. Apply fungicides, if required.
- 15. There is still Dwarf Asian Jasmine climbing in and over the Schillings at the entrance to Bradford at 58<sup>th</sup> St. E (south).