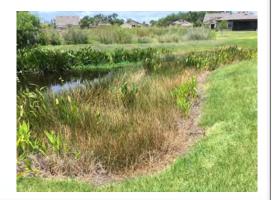

#### Comments: Site looks good

Pond #25 was identified with terrestrial weed development due to the lack of water within the site. Treatment will be performed during our upcoming maintenance visits. Cattails behind the planted Thalia will be slowly pushed back.