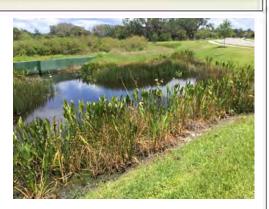

## Harrison Ranch CDD Waterway Inspection Report

Reason for Inspection: Routine Scheduled - Monthly

Inspection Date: 4/30/2019

#### **Management Summary**

Overall, the ponds within the Harrison Ranch CDD continue to display positive results following routine applications targeting invasive weeds, algae, and submersed vegetation. Our recent visit to Harrison Ranch CDD was performed on 5/3 in which we applied shoreline treatments to Ponds #12, #13, #14, #15, #16, #17, #18, #19, #24, #33, #38, #40, and #43. Positive results should be evident within 14-21 days following application date. Also, during the visit on 5/3 algae was treated along the perimeter of Pond #33, #38, and #40, which should display positive results within 10-14 days following application. Algae was observed during inspection, which will require treatment to be performed during our upcoming visit. Algae was identified within Ponds #26, #31, and #49. Lastly, Grasses and brush that require treatment were identified within Ponds #28, #44, and #47.

#### **Recommendations/Action Items**

- Routine Maintenance

- Continue to monitor all ponds for Algal growth and target on contact.

- Continue to treat all sites for invasive vegetation during our routine visits.

- Target grasses and brush within Ponds #28, #44, and #47.

- Target Algae within Pond #26, #31, #49.

- Monitor Sandhill Crane Nesting Sites and treat when available.

THANK YOU FOR CHOOSING ASI!

Aquatic Systems, Inc.