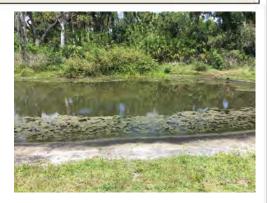

#### Site: 44

#### Comments: Normal growth observed

Development of Cuban Bulrush was identified along the perimeter of Pond #44, which will require treatment to be performed using an air boat for access. Treatment will be scheduled for our upcoming visit with an air boat.