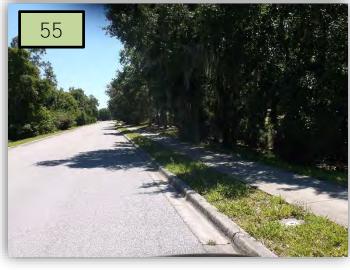

 It appears the west ROW of 100<sup>th</sup> Dr. E. is not being maintained. This is CDD maintained according to the maintenance exhibit. (Pic 55 & >)

 Water was actively flowing over the curb on the east side of HRBIvd. in front of Pond SWF-21. (Pic 56)