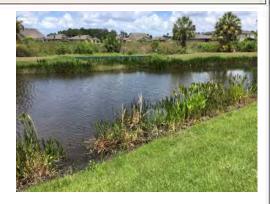

#### Comments: Normal growth observed

Development of surface Filamentous algae was identified along the shallow perimeter of Pond #26, which will be treated during our upcoming maintenance visits. Positive results should be evident within 10-14 days following application date.