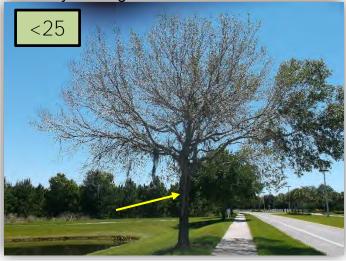

#### Comments: Site looks good

Pond #25 was identified with terrestrial weed development due to the lack of water within the site. Treatment will be performed during our upcoming maintenance visits. Cattails behind the planted Thalia will be slowly pushed back.