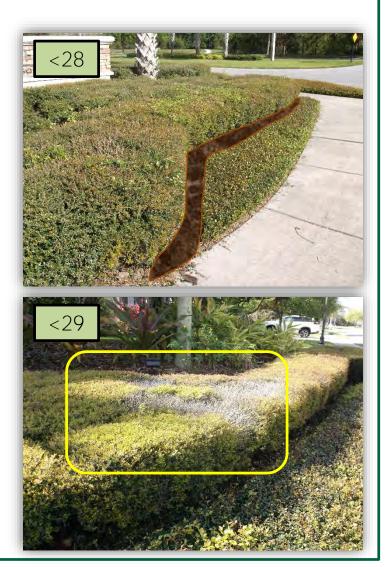

## 58th St. East, 60th Lane East

- 23. Along the same berm south of 58<sup>th</sup> St. East, the same weed discussed earlier "vetch" is still encroaching throughout the Hawthorn and in the same area Palm saplings need to be removed.
- 24. DTE to continue to remove/eradicate the volunteer ferns encroaching into the adjacent Schillings Holly bed. (A near impossible feat.)
- 25. Much of the Yellow Allamanda needs to be tipped back as it is becoming tall and leggy and will end up lying over. Star Jasmine also needs to be tipped.
- 26. In this area, 60<sup>th</sup> Lane East, much of the Viburnum on top of the berm is getting extremely tall and needs to be brought down.
- 27. Heading south on HRBlvd. From 60<sup>th</sup> Lane East, remove what remains of any Petite Salmon Oleander from beneath a Powder Puff Tree.
- 28. Throughout the community, the beds of Dwarf Asian Jasmine at most every village entrance, have been allowed to encroach into other beds. DTE is continuing to attempt to remove these vining plants from other plants, but I also would like DTE to establish a clear cut line on all perimeters of these DAJ beds and remove all material that is cut. This will help establish a clean delineation from the other plants. (Pic 28>)
- Diagnose the cause of the dieback in the Schillings at the entrances of 58<sup>th</sup> St. East. Treat accordingly. (Pic 29>)

 Cutback a lot of overhanging wetland material approaching the sidewalks on both sides of 4<sup>th</sup> St. East. (see below)

## 54<sup>th</sup> Street East, 98<sup>th</sup> Ave. East, HR Blvd. To US 301

31. DTE needs to make sure they are mowing at least to the tree line north of the house on the south side of 54<sup>th</sup> St. East. Turf weeds were quite tall here indicating mowing has been missed for some time. (Pic 31)