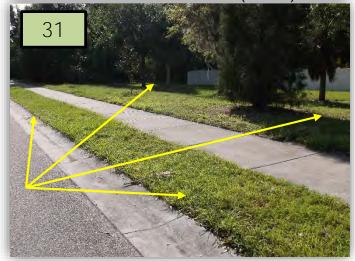

## 54<sup>th</sup> Street East, 98<sup>th</sup> Ave. East, HR Blvd. To US 301

31. DTE needs to make sure they are mowing at least to the tree line north of the house on the south side of 54<sup>th</sup> St. East. Turf weeds were quite tall here indicating mowing has been missed for some time. (Pic 31)