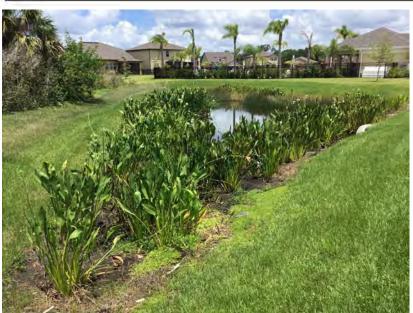

#### Comments: Site looks good

Pond #25 was identified with terrestrial weed development due to the lack of water within the site. Treatment will be performed during our upcoming maintenance visits. Cattails behind the planted Thalia will be slowly pushed back.