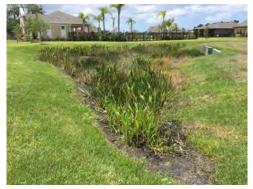

## Harrison Ranch CDD Waterway Inspection Report

Reason for Inspection: Routine Scheduled - Monthly

Inspection Date: 4/30/2019

#### **Management Summary**

Overall, the ponds within the Harrison Ranch CDD continue to display positive results following routine applications targeting invasive weeds, algae, and submersed vegetation. Our recent visit to Harrison Ranch CDD was performed on 5/3 in which we applied shoreline treatments to Ponds #12, #13, #14, #15, #16, #17, #18, #19, #24, #33, #38, #40, and #43. Positive results should be evident within 14-21 days following application date. Also, during the visit on 5/3 algae was treated along the perimeter of Pond #33, #38, and #40, which should display positive results within 10-14 days following application. Algae was observed during inspection, which will require treatment to be performed during our upcoming visit. Algae was identified within Ponds #26, #31, and #49. Lastly, Grasses and brush that require treatment were identified within Ponds #28, #44, and #47.

#### **Recommendations/Action Items**

- Routine Maintenance

- Continue to monitor all ponds for Algal growth and target on contact.

- Continue to treat all sites for invasive vegetation during our routine visits.

- Target grasses and brush within Ponds #28, #44, and #47.

- Target Algae within Pond #26, #31, #49.

- Monitor Sandhill Crane Nesting Sites and treat when available.

THANK YOU FOR CHOOSING ASI!

Aquatic Systems, Inc.