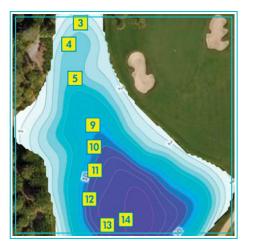

#### Site: 25

#### Comments: Site looks good

Pond #25 was identified with terrestrial weed development due to the lack of water within the site. Treatment will be performed during our upcoming maintenance visits. Cattails behind the planted Thalia will be slowly pushed back.

Site: 26

#### Comments: Normal growth observed

Development of surface Filamentous algae was identified along the shallow perimeter of Pond #26, which will be treated during our upcoming maintenance visits. Positive results should be evident within 10-14 days following application date.

#### Site: 28

#### Comments: Site looks good

Pond #25 was in good shape during inspection. Water clarity was between 2-3 feet of visibility. Shoreline remains free from invasive or terrestrial weeds.

#### Comments: Normal growth observed

Pond #31 was identified with development of surface filamentous algae along the perimeter, which will be treated during our upcoming maintenance visits. Positive results will be evident within 10-14 days following application.

#### Site: 44

#### Comments: Normal growth observed

Development of Cuban Bulrush was identified along the perimeter of Pond #44, which will require treatment to be performed using an air boat for access. Treatment will be scheduled for our upcoming visit with an air boat.

#### Site: 46

#### Comments: Site looks good

Pond #46 was identified with minimal terrestrial weeds along the exposed bank, which will be treated during our upcoming maitnenance visits.

Pond #47 was identified with developing Blue Eyed Grass reaching out towards the middle of the pond. Native vegetation was identified with new development and is considered in good health.

### Site: 48

#### Comments: Site looks good

No issues were observed within Pond #48 during inspection. Native vegetation along the perimeter of Pond #48 looked good during inspection.

#### **Comments:** Requires attention

Pond #49 was identified with moderate development of surface filamentous algae along the perimeter, which will be targeted during our upcoming maintenance visit.

Aquatic Systems, Inc.