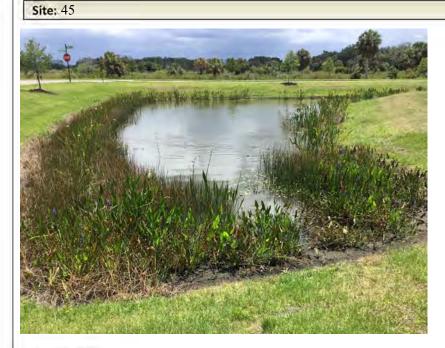

#### Comments: Normal growth observed

Development of Cuban Bulrush was identified along the perimeter of Pond #44, which will require treatment to be performed using an air boat for access. Treatment will be scheduled for our upcoming visit with an air boat.

#### Comments: Site looks good

No issues were observed within Pond #45 during inspection. Native vegetation remains healthy along the shoreline providing extra filtration of incoming pollutants.

Aquatic Systems, Inc.