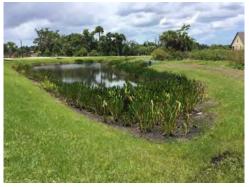

#### Site: 25

#### Comments: Site looks good

Pond #25 was identified with terrestrial weed development due to the lack of water within the site. Treatment will be performed during our upcoming maintenance visits. Cattails behind the planted Thalia will be slowly pushed back.