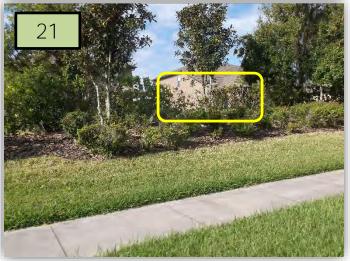

- 17. On the west side of HRBIvd. south of Erie Road behind the PVC fence, maintain the Simpson's Stopper at 1' above the fence height.
- A vehicle has left the road southbound on HRBIvd. south of Erie and irreparably damaged some Schillings Holly along the median roadside. These need to be removed and disposed of.
- DTE to check irrigation on the west side of HRBIvd. north of 58<sup>th</sup> St. East. There is quite a lot of water coming over the sidewalks.
- 20. Remove Torpedograss-like weeds encroaching into the Dwarf Asian Jasmine beds at 58<sup>th</sup> St. East Inspect the Jasmine to determine the cause of its yellowing. Report back findings and treatment plan.
- 21. Continuing south on HRBIvd. south of 58<sup>th</sup> St. East, inspect the Awabuki Viburnum for defoliation and thinning. This plant is susceptible to Powdery Mildew which loves cool, moist weather. Treat accordingly and rake out (do not blow out) fallen leaves from below and dispose of. Blowing them will disperse the fungus spores. (Pic 21)