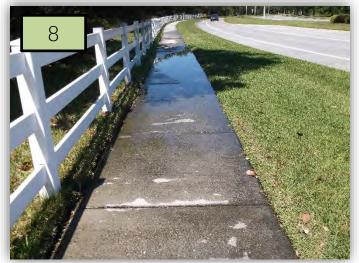

- 7. Some of the irrigation heads on risers in the club parking lot islands need to be straightened. There are also a couple spray heads spraying the asphalt.
- 8. Heading north from the clubhouse, I noticed standing water along the sidewalk. Crews were on site testing and repairing the irrigation, so this may have recently run. But just in case, an inspection for a leak may be warranted. (Pic 8)