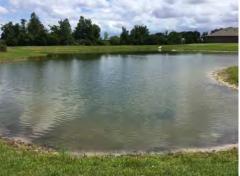

## Harrison Ranch CDD Waterway Inspection Report

Reason for Inspection: Routine Scheduled - Monthly

Inspection Date: 4/30/2019

#### **Management Summary**

Overall, the ponds within the Harrison Ranch CDD continue to display positive results following routine applications targeting invasive weeds, algae, and submersed vegetation. Our recent visit to Harrison Ranch CDD was performed on 5/3 in which we applied shoreline treatments to Ponds #12, #13, #14, #15, #16, #17, #18, #19, #24, #33, #38, #40, and #43. Positive results should be evident within 14-21 days following application date. Also, during the visit on 5/3 algae was treated along the perimeter of Pond #33, #38, and #40, which should display positive results within 10-14 days following application. Algae was observed during inspection, which will require treatment to be performed during our upcoming visit. Algae was identified within Ponds #26, #31, and #49. Lastly, Grasses and brush that require treatment were identified within Ponds #28, #44, and #47.

#### **Recommendations/Action Items**

- Routine Maintenance

- Continue to monitor all ponds for Algal growth and target on contact.

- Continue to treat all sites for invasive vegetation during our routine visits.

- Target grasses and brush within Ponds #28, #44, and #47.

- Target Algae within Pond #26, #31, #49.

- Monitor Sandhill Crane Nesting Sites and treat when available.

THANK YOU FOR CHOOSING ASI!

Aquatic Systems, Inc.