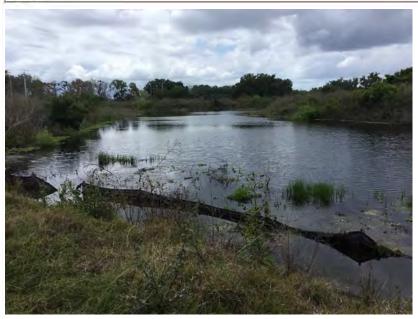

## 55<sup>th</sup> Ct. E., Pond SWF #33, 58<sup>th</sup> St. E. & 107<sup>th</sup> Ter. E.

35. Eastward on 55<sup>th</sup> Ct. E., tall turf and weeds in the vicinity of the wetland crossing area, indicated this area has also been missed during recent maintenance events. (see below)

- Management receives regular complaints 36. regarding the quality and frequency of maintenance surrounding Pond SWF #33 on the west side of 109<sup>th</sup> Ave. E. During this inspection, although, weed removal needed improvement at the control/outfall structures. I did not see anything else that was unacceptable relative to the maintenance specs in the Scope of Services. Our specs allow for pond bank turf to be slightly higher than turf maintained in flat street ROW's as well as allowing the line trimming around the pond perimeter to be slightly higher than the pond bank turf. This is to help minimize pond bank erosion beginning at the water's edge. (Pic 36>)
- There is another area that has been missed in recent maintenance events. It is located east of the intersection of 109 Ave. E. and 56 St. E. (see >)
- 38. The "turf", what remains of it as it is old Bahia and has been mostly reduced to weeds, at the playground at the intersection of 110 Ave. E. & 58<sup>th</sup> St. Cir. E. also was missed as is clear by the tall weeds in most of the area. Trees need lifted. (see >)