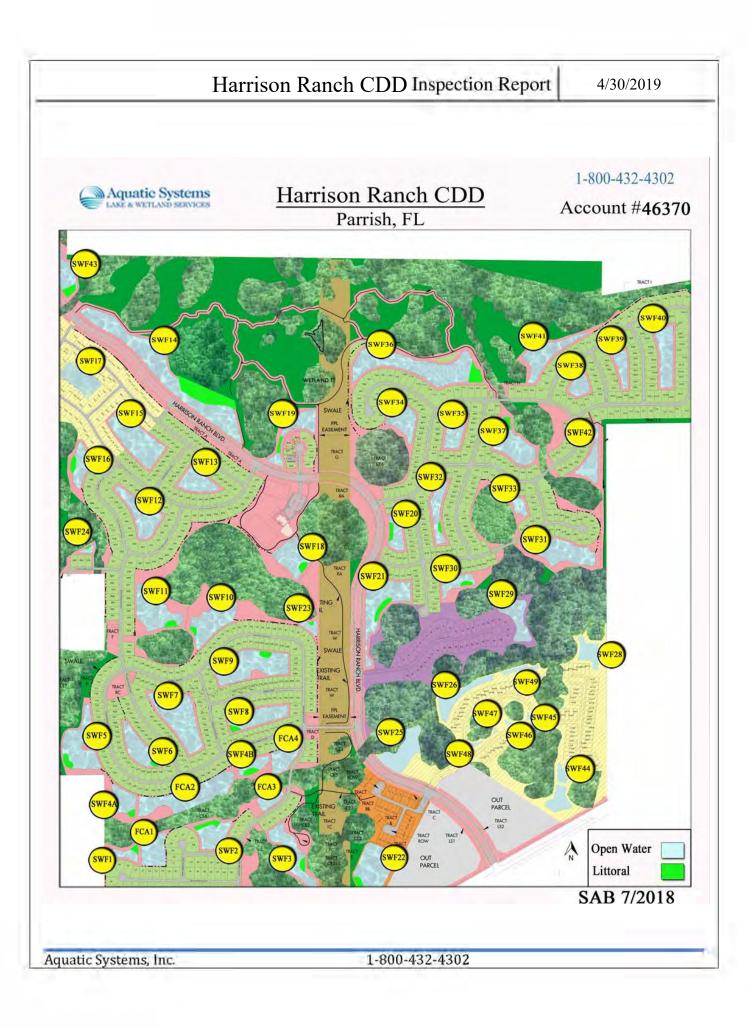

## Harrison Ranch CDD Waterway Inspection Report

Reason for Inspection: Routine Scheduled - Monthly

Inspection Date: 4/30/2019

### 4/30/2019

#### Site: 25

#### Comments: Site looks good

Pond #25 was identified with terrestrial weed development due to the lack of water within the site. Treatment will be performed during our upcoming maintenance visits. Cattails behind the planted Thalia will be slowly pushed back.

Site: 26

#### Comments: Normal growth observed

Development of surface Filamentous algae was identified along the shallow perimeter of Pond #26, which will be treated during our upcoming maintenance visits. Positive results should be evident within 10-14 days following application date.

#### 4/30/2019

#### Site: 28

#### Comments: Site looks good

Pond #25 was in good shape during inspection. Water clarity was between 2-3 feet of visibility. Shoreline remains free from invasive or terrestrial weeds.

#### Comments: Normal growth observed

Pond #31 was identified with development of surface filamentous algae along the perimeter, which will be treated during our upcoming maintenance visits. Positive results will be evident within 10-14 days following application.

## 4/30/2019

#### Site: 44

#### Comments: Normal growth observed

Development of Cuban Bulrush was identified along the perimeter of Pond #44, which will require treatment to be performed using an air boat for access. Treatment will be scheduled for our upcoming visit with an air boat.

#### Comments: Site looks good

No issues were observed within Pond #45 during inspection. Native vegetation remains healthy along the shoreline providing extra filtration of incoming pollutants.

Aquatic Systems, Inc.

#### Site: 46

#### Comments: Site looks good

Pond #46 was identified with minimal terrestrial weeds along the exposed bank, which will be treated during our upcoming maitnenance visits.

Pond #47 was identified with developing Blue Eyed Grass reaching out towards the middle of the pond. Native vegetation was identified with new development and is considered in good health.

### Site: 48

#### Comments: Site looks good

No issues were observed within Pond #48 during inspection. Native vegetation along the perimeter of Pond #48 looked good during inspection.

#### **Comments:** Requires attention

Pond #49 was identified with moderate development of surface filamentous algae along the perimeter, which will be targeted during our upcoming maintenance visit.

Aquatic Systems, Inc.

#### **Management Summary**

Overall, the ponds within the Harrison Ranch CDD continue to display positive results following routine applications targeting invasive weeds, algae, and submersed vegetation. Our recent visit to Harrison Ranch CDD was performed on 5/3 in which we applied shoreline treatments to Ponds #12, #13, #14, #15, #16, #17, #18, #19, #24, #33, #38, #40, and #43. Positive results should be evident within 14-21 days following application date. Also, during the visit on 5/3 algae was treated along the perimeter of Pond #33, #38, and #40, which should display positive results within 10-14 days following application. Algae was observed during inspection, which will require treatment to be performed during our upcoming visit. Algae was identified within Ponds #26, #31, and #49. Lastly, Grasses and brush that require treatment were identified within Ponds #28, #44, and #47.

- Target grasses and brush within Ponds #28, #44, and #47.

- Target Algae within Pond #26, #31, #49.

- Monitor Sandhill Crane Nesting Sites and treat when available.

THANK YOU FOR CHOOSING ASI!

Aquatic Systems, Inc.