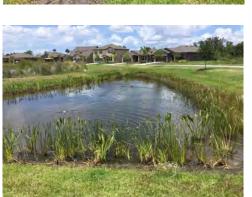

## Harrison Ranch CDD Waterway Inspection Report

Reason for Inspection: Routine Scheduled - Monthly

Inspection Date: 4/30/2019

#### **Management Summary**

Overall, the ponds within the Harrison Ranch CDD continue to display positive results following routine applications targeting invasive weeds, algae, and submersed vegetation. Our recent visit to Harrison Ranch CDD was performed on 5/3 in which we applied shoreline treatments to Ponds #12, #13, #14, #15, #16, #17, #18, #19, #24, #33, #38, #40, and #43. Positive results should be evident within 14-21 days following application date. Also, during the visit on 5/3 algae was treated along the perimeter of Pond #33, #38, and #40, which should display positive results within 10-14 days following application. Algae was observed during inspection, which will require treatment to be performed during our upcoming visit. Algae was identified within Ponds #26, #31, and #49. Lastly, Grasses and brush that require treatment were identified within Ponds #28, #44, and #47.

#### **Recommendations/Action Items**

- Routine Maintenance

- Continue to monitor all ponds for Algal growth and target on contact.

- Continue to treat all sites for invasive vegetation during our routine visits.

- Target grasses and brush within Ponds #28, #44, and #47.

- Target Algae within Pond #26, #31, #49.

- Monitor Sandhill Crane Nesting Sites and treat when available.

THANK YOU FOR CHOOSING ASI!

Aquatic Systems, Inc.