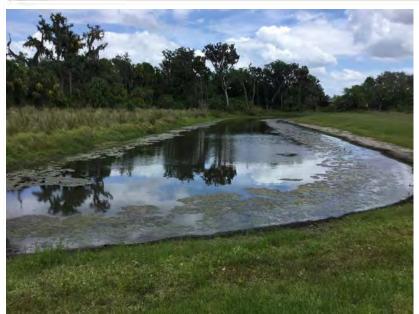

#### Site: 28

#### Comments: Site looks good

Pond #25 was in good shape during inspection. Water clarity was between 2-3 feet of visibility. Shoreline remains free from invasive or terrestrial weeds.