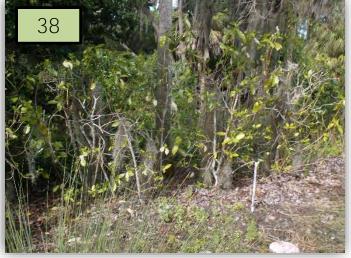

- 37. On HRBIvd. south of Corriente, remove Spanish Moss from all trees as well as plants below them. Clear all Palm boot debris.
- 38. Between Corriente and Normandy West, there are a couple more dead Awabuki Viburnum that need to be removed. Also surrounding Awabuki need to be treated preventatively for Powdery Mildew. Remove volunteer Brazilian Pepper. (Pic 38)