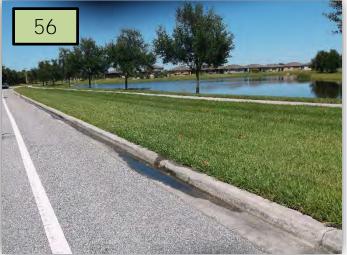

 It appears the west ROW of 100<sup>th</sup> Dr. E. is not being maintained. This is CDD maintained according to the maintenance exhibit. (Pic 55 & >)

 Water was actively flowing over the curb on the east side of HRBIvd. in front of Pond SWF-21. (Pic 56)