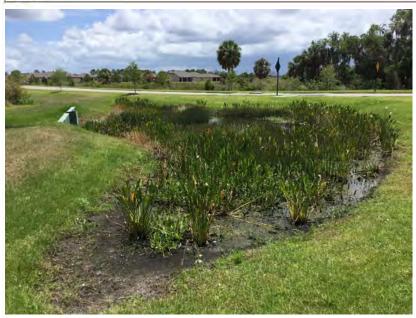

## Harrison Ranch CDD Waterway Inspection Report

Reason for Inspection: Routine Scheduled - Monthly

Inspection Date: 4/30/2019

#### **Management Summary**

Overall, the ponds within the Harrison Ranch CDD continue to display positive results following routine applications targeting invasive weeds, algae, and submersed vegetation. Our recent visit to Harrison Ranch CDD was performed on 5/3 in which we applied shoreline treatments to Ponds #12, #13, #14, #15, #16, #17, #18, #19, #24, #33, #38, #40, and #43. Positive results should be evident within 14-21 days following application date. Also, during the visit on 5/3 algae was treated along the perimeter of Pond #33, #38, and #40, which should display positive results within 10-14 days following application. Algae was observed during inspection, which will require treatment to be performed during our upcoming visit. Algae was identified within Ponds #26, #31, and #49. Lastly, Grasses and brush that require treatment were identified within Ponds #28, #44, and #47.

#### **Recommendations/Action Items**

- Routine Maintenance

- Continue to monitor all ponds for Algal growth and target on contact.

- Continue to treat all sites for invasive vegetation during our routine visits.

- Target grasses and brush within Ponds #28, #44, and #47.

- Target Algae within Pond #26, #31, #49.

- Monitor Sandhill Crane Nesting Sites and treat when available.

THANK YOU FOR CHOOSING ASI!

Aquatic Systems, Inc.