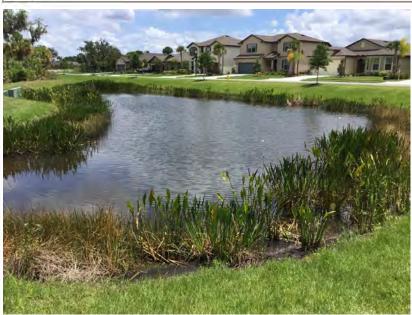

#### Comments: Normal growth observed

Development of surface Filamentous algae was identified along the shallow perimeter of Pond #26, which will be treated during our upcoming maintenance visits. Positive results should be evident within 10-14 days following application date.