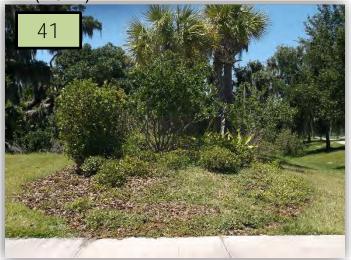

## Galloway, 54<sup>th</sup> Ct. E., 98<sup>th</sup> Ave. E., Normande West

- 40. Many of the Ixora at the Galloway entrance have Dwarf Asian Jasmine climbing through them, but many are also not in great shape. These need to be trimmed and also an adjustment to the fertilizer may be in order as these plants prefer slightly acidic soil.
- Line trim the beds at 58<sup>th</sup> St. E (north) and remove encroaching turf from the beds. (Pic 41)