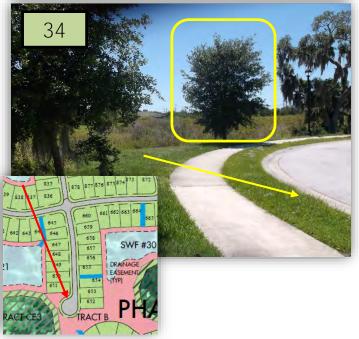

 The south cul-de-sac of 105<sup>th</sup> Ter. E. is not being regularly maintained. This is on the maintenance exhibit and is to be maintained by the CDD. (Pic 34)