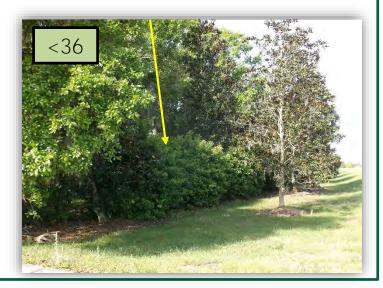

- Management receives regular complaints 36. regarding the quality and frequency of maintenance surrounding Pond SWF #33 on the west side of 109<sup>th</sup> Ave. E. During this inspection, although, weed removal needed improvement at the control/outfall structures. I did not see anything else that was unacceptable relative to the maintenance specs in the Scope of Services. Our specs allow for pond bank turf to be slightly higher than turf maintained in flat street ROW's as well as allowing the line trimming around the pond perimeter to be slightly higher than the pond bank turf. This is to help minimize pond bank erosion beginning at the water's edge. (Pic 36>)
- There is another area that has been missed in recent maintenance events. It is located east of the intersection of 109 Ave. E. and 56 St. E. (see >)
- 38. The "turf", what remains of it as it is old Bahia and has been mostly reduced to weeds, at the playground at the intersection of 110 Ave. E. & 58<sup>th</sup> St. Cir. E. also was missed as is clear by the tall weeds in most of the area. Trees need lifted. (see >)