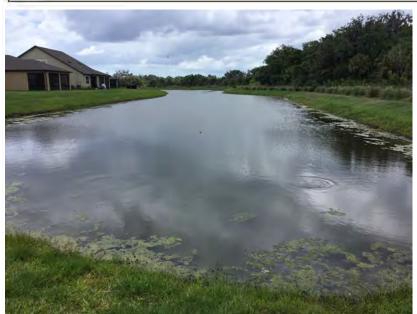

## Harrison Ranch CDD Waterway Inspection Report

Reason for Inspection: Routine Scheduled - Monthly

Inspection Date: 4/30/2019

#### **Management Summary**

Overall, the ponds within the Harrison Ranch CDD continue to display positive results following routine applications targeting invasive weeds, algae, and submersed vegetation. Our recent visit to Harrison Ranch CDD was performed on 5/3 in which we applied shoreline treatments to Ponds #12, #13, #14, #15, #16, #17, #18, #19, #24, #33, #38, #40, and #43. Positive results should be evident within 14-21 days following application date. Also, during the visit on 5/3 algae was treated along the perimeter of Pond #33, #38, and #40, which should display positive results within 10-14 days following application. Algae was observed during inspection, which will require treatment to be performed during our upcoming visit. Algae was identified within Ponds #26, #31, and #49. Lastly, Grasses and brush that require treatment were identified within Ponds #28, #44, and #47.

#### **Recommendations/Action Items**

- Routine Maintenance

- Continue to monitor all ponds for Algal growth and target on contact.

- Continue to treat all sites for invasive vegetation during our routine visits.

- Target grasses and brush within Ponds #28, #44, and #47.

- Target Algae within Pond #26, #31, #49.

- Monitor Sandhill Crane Nesting Sites and treat when available.

THANK YOU FOR CHOOSING ASI!

Aquatic Systems, Inc.