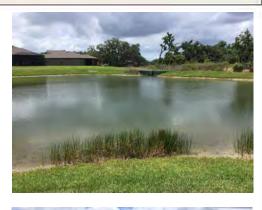

## Harrison Ranch CDD Waterway Inspection Report

Reason for Inspection: Routine Scheduled - Monthly

Inspection Date: 4/30/2019

#### **Management Summary**

Overall, the ponds within the Harrison Ranch CDD continue to display positive results following routine applications targeting invasive weeds, algae, and submersed vegetation. Our recent visit to Harrison Ranch CDD was performed on 5/3 in which we applied shoreline treatments to Ponds #12, #13, #14, #15, #16, #17, #18, #19, #24, #33, #38, #40, and #43. Positive results should be evident within 14-21 days following application date. Also, during the visit on 5/3 algae was treated along the perimeter of Pond #33, #38, and #40, which should display positive results within 10-14 days following application. Algae was observed during inspection, which will require treatment to be performed during our upcoming visit. Algae was identified within Ponds #26, #31, and #49. Lastly, Grasses and brush that require treatment were identified within Ponds #28, #44, and #47.

#### **Recommendations/Action Items**

- Routine Maintenance

- Continue to monitor all ponds for Algal growth and target on contact.

- Continue to treat all sites for invasive vegetation during our routine visits.

- Target grasses and brush within Ponds #28, #44, and #47.

- Target Algae within Pond #26, #31, #49.

- Monitor Sandhill Crane Nesting Sites and treat when available.

THANK YOU FOR CHOOSING ASI!

Aquatic Systems, Inc.