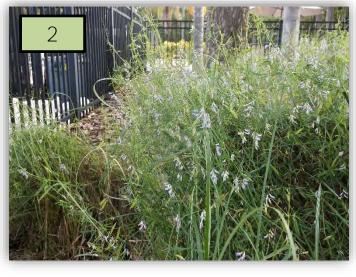

- 1. I think cutting back on the water around the pool deck may help to alleviate the vellowing of the crowns of our palms. However, we also need to ensure they are all receiving the proper amounts of 8-2-12+4Mg fertilizer during the months of March, June, September & November. Each palm should receive 1 1/2 - 3 lbs. of fertilizer depending on the square footage of the crown of the palm (1 1/2 lbs. fertilizer per 100 SF Palm canopy).
- 2. DTE to identify the weed that is invading the majority of the ornamental grasses on the property and apply a target specific herbicide to eradicate. It resembles a type of "vetch". (Pic 2)