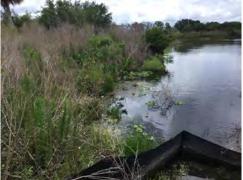

## 55<sup>th</sup> Ct. E., Pond SWF #33, 58<sup>th</sup> St. E. & 107<sup>th</sup> Ter. E.

35. Eastward on 55<sup>th</sup> Ct. E., tall turf and weeds in the vicinity of the wetland crossing area, indicated this area has also been missed during recent maintenance events. (see below)

- Management receives regular complaints 36. regarding the quality and frequency of maintenance surrounding Pond SWF #33 on the west side of 109<sup>th</sup> Ave. E. During this inspection, although, weed removal needed improvement at the control/outfall structures. I did not see anything else that was unacceptable relative to the maintenance specs in the Scope of Services. Our specs allow for pond bank turf to be slightly higher than turf maintained in flat street ROW's as well as allowing the line trimming around the pond perimeter to be slightly higher than the pond bank turf. This is to help minimize pond bank erosion beginning at the water's edge. (Pic 36>)
- There is another area that has been missed in recent maintenance events. It is located east of the intersection of 109 Ave. E. and 56 St. E. (see >)
- 38. The "turf", what remains of it as it is old Bahia and has been mostly reduced to weeds, at the playground at the intersection of 110 Ave. E. & 58<sup>th</sup> St. Cir. E. also was missed as is clear by the tall weeds in most of the area. Trees need lifted. (see >)