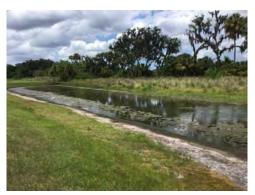

#### Site: 46

#### Comments: Site looks good

Pond #46 was identified with minimal terrestrial weeds along the exposed bank, which will be treated during our upcoming maitnenance visits.

Pond #47 was identified with developing Blue Eyed Grass reaching out towards the middle of the pond. Native vegetation was identified with new development and is considered in good health.