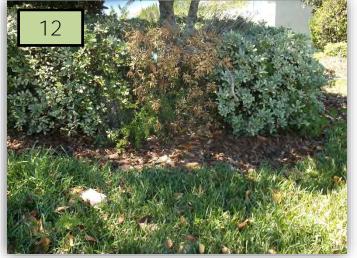

- 16. Most all Dwarf Firebush should be cut back by at least half so that it may form a compact shape in the growing season with additional periodic selective pruning.
- Continuing northward, the Star Jasmine is still wild and beginning to get into the East Palatka Hollies. Several Hollies still contain a lot of Ball Moss.
- Northward, Variegated Pittosporum under Palms is becoming covered with Spanish Moss.
- Before getting to 60<sup>th</sup> Lane East from the south, there are some Variegated Pittosporum that are nearly defoliated. Is this fungal related? Are these being treated? There is also an Oak that needs lifted over the sidewalk.
- 20. Trim dead wood from the tops of several East Palatka Hollies north of 60<sup>th</sup> Lane East.
- 21. Inspect the turf just south of 58<sup>th</sup> St. E (north) for fungus and treat accordingly.
- 22. Remove all weeds from expansion joints in sidewalks as well as between curb and gutter and asphalt.
- The Simpson's Stopper planted behind the PVC fence leading to Erie on the west side of HRBlvd. Needs to be maintained at 1'- 1 ½' above the fence. This currently is too tall and needs to be brought down.
- 24. Inspect some of the turf directly across from the intersection of 58<sup>th</sup> St. E (north) and HRBIvd. Treat accordingly.
- 25. We need to monitor an Oak (second north of where the shell path meets the sidewalk on the east side of HRBIvd. North of Bradford) It appears to have been struck by lightning but is pushing out new growth. (Pic 25>)