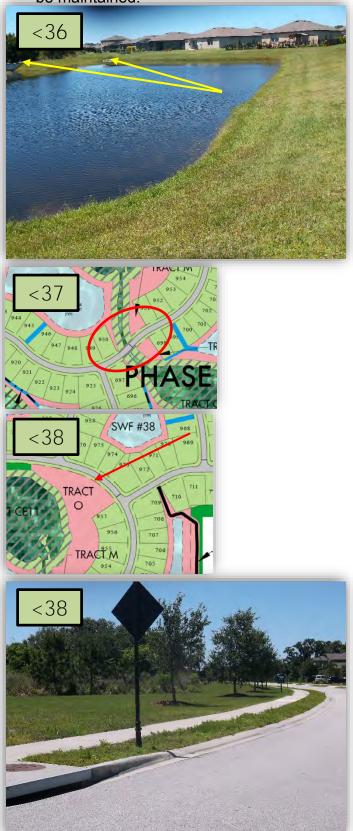

- Management receives regular complaints 36. regarding the quality and frequency of maintenance surrounding Pond SWF #33 on the west side of 109<sup>th</sup> Ave. E. During this inspection, although, weed removal needed improvement at the control/outfall structures. I did not see anything else that was unacceptable relative to the maintenance specs in the Scope of Services. Our specs allow for pond bank turf to be slightly higher than turf maintained in flat street ROW's as well as allowing the line trimming around the pond perimeter to be slightly higher than the pond bank turf. This is to help minimize pond bank erosion beginning at the water's edge. (Pic 36>)
- There is another area that has been missed in recent maintenance events. It is located east of the intersection of 109 Ave. E. and 56 St. E. (see >)
- 38. The "turf", what remains of it as it is old Bahia and has been mostly reduced to weeds, at the playground at the intersection of 110 Ave. E. & 58<sup>th</sup> St. Cir. E. also was missed as is clear by the tall weeds in most of the area. Trees need lifted. (see >)

 The area around the newly planted Lift Station at 58<sup>th</sup> St. E & 107<sup>th</sup> Ter. E. needs to be maintained.